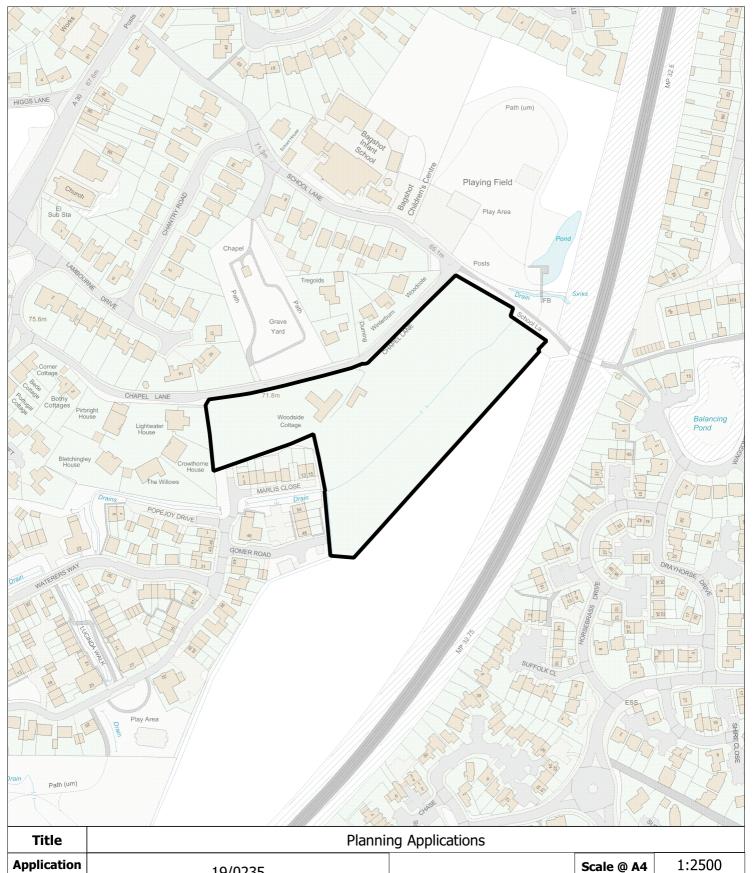

|                    |                                                                                                                                                                                         | SS     |
|--------------------|-----------------------------------------------------------------------------------------------------------------------------------------------------------------------------------------|--------|
| Title              | Planning Appl                                                                                                                                                                           |        |
| Application number | 19/0235                                                                                                                                                                                 |        |
| Address            | WOODSIDE COTTAGE, CHAPEL LANE, BAGSHOT,<br>GU19 5DE                                                                                                                                     |        |
| Proposal           | Full planning application for the proposed erection of 44 dwellings with accesses from Chapel Lane, landscaping and associated works following the demolition of the existing dwelling. | 0 1020 |
| Version 4          | © Crown Copyright. All rights reserved. Surrey Heath Borough Council 100018679 2                                                                                                        |        |
|                    |                                                                                                                                                                                         |        |